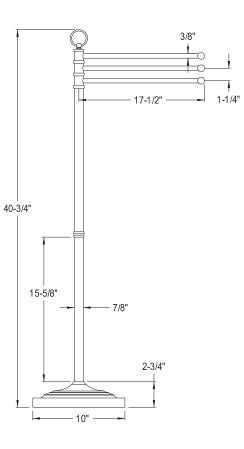

## MODEL#:**DS2021** PRODUCT SPECIFICATION SHEET

**Note:** Photo above and Drawing below shows overall style of the product, handle styles may be different to the product model number this specification sheet is referring to

## **DESCRIPTION:**

Pedestal Towel Bar In Three Level Heitght W/White Box, Cp