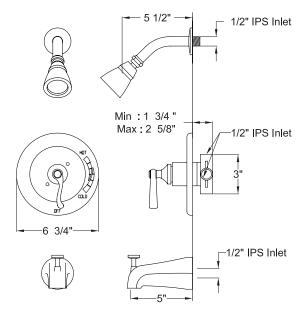

# PRODUCT SPECIFICATION SHEET

MODEL SHOWN: EB8631FLTO

**Note:** Photo above and Drawing below shows overall style of the product, handle styles may be different to the product model number this specification sheet is refering to

#### **DESCRIPTION:**

Tub/Shower Faucet Pressure Balanced

## WATER FLOW RATE (If applicable):

2.5 GPM (9.5 LPM) Max @ 80 PSI on Shower Head