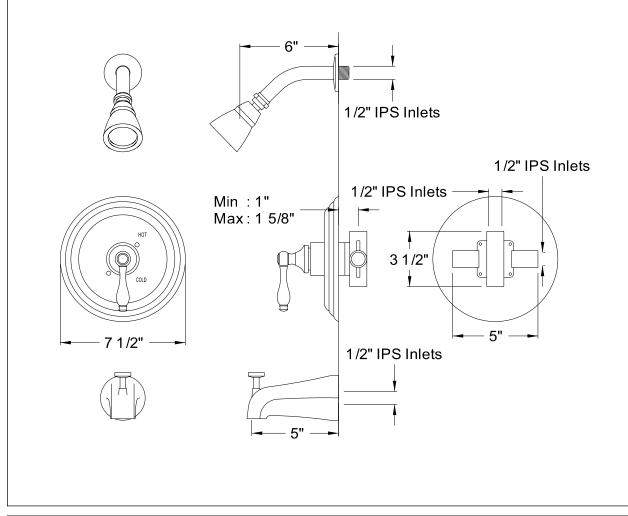

### MODEL SHOWN: EB3635PXTO

**Note:** Photo above and Drawing below shows overall style of the product, handle styles may be different to the product model number this specification sheet is refering to