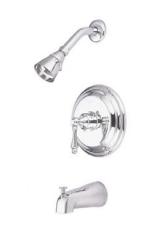

### MODEL SHOWN: EB3635PXTO

**Note:** Photo above and Drawing below shows overall style of the product, handle styles may be different to the product model number this specification sheet is refering to

#### **DESCRIPTION:**

Pressure Balanced Tub/Shower Faucet w/ Solid Brass Shower Head