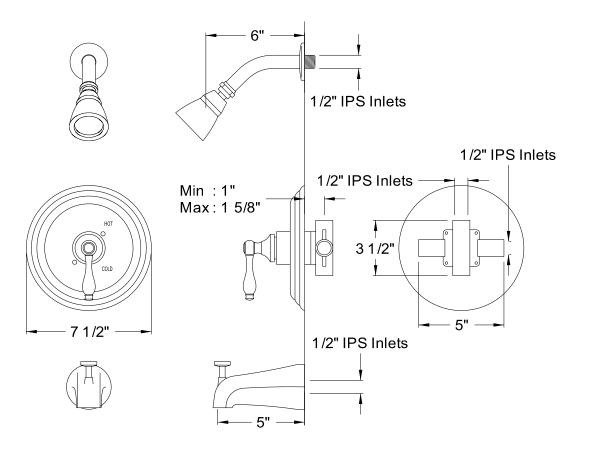

# MODEL#: **EB3635ALSO**PRODUCT SPECIFICATION SHEET

MODEL SHOWN: EB3635ALSO

**Note:** Photo above and Drawing below shows overall style of the product, handle styles may be different to the product model number this specification sheet is refering to

#### **DESCRIPTION:**

Pressure Balanced Tub/Shower Faucet w/ Solid Brass Shower Head