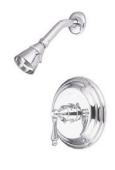

# MODEL#: **EB3635ALSO**PRODUCT SPECIFICATION SHEET

MODEL SHOWN: EB3635ALSO

**Note:** Photo above and Drawing below shows overall style of the product, handle styles may be different to the product model number this specification sheet is refering to

#### **DESCRIPTION:**

Pressure Balanced Tub/Shower Faucet w/ Solid Brass Shower Head