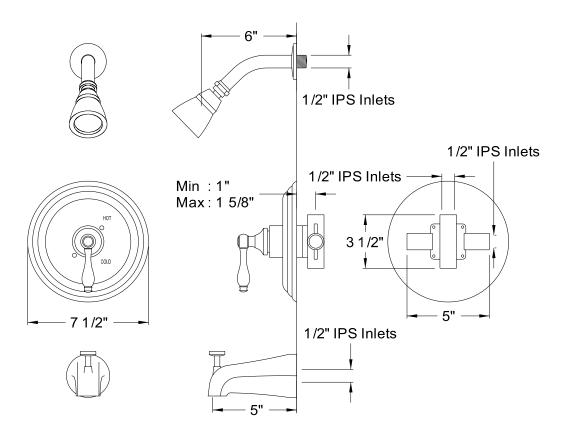

## MODEL#:**EB3635AL**PRODUCT SPECIFICATION SHEET

**Note:** Photo above and Drawing below shows overall style of the product, handle styles may be different to the product model number this specification sheet is refering to

## **DESCRIPTION:**

Restoration Tub/Shower Faucet Orb, Metal Lever Handle