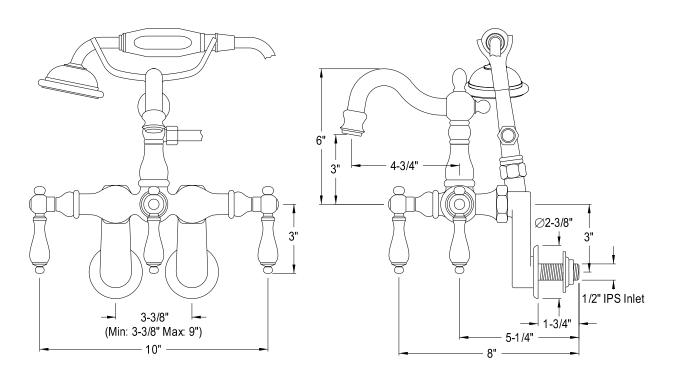

## MODEL#:**DT13015AL**PRODUCT SPECIFICATION SHEET

## **DESCRIPTION:**

Heritage Leg Tub Filler W/Hand Shower, Orb

**Note:** Please always check with Elements of Design Customer Service for Cartridge Model Number Verification before you order.

**Note:** Photo above and Drawing below shows overall style of the product, handle styles may be different to the product model number this specification sheet is refering to.