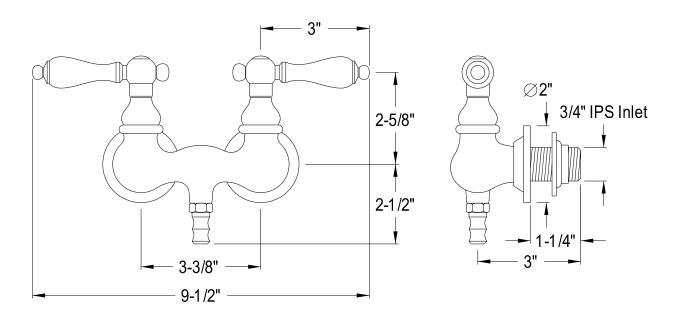

## MODEL#:**DT0312AL**PRODUCT SPECIFICATION SHEET

**Note:** Photo above and Drawing below shows overall style of the product, handle styles may be different to the product model number this specification sheet is refering to.