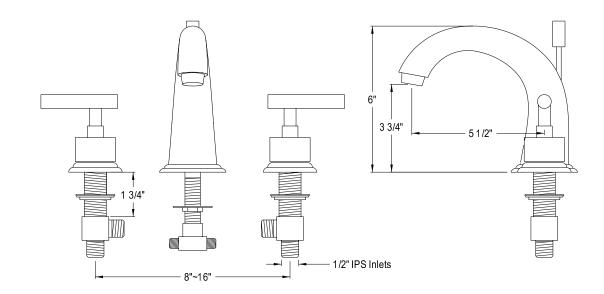

# MODEL#: **ES2961CML** PRODUCT SPECIFICATION SHEET

MODEL SHOWN: ES2961CML

**Note:** Photo above and Drawing below shows overall style of the product, handle styles may be different to the product model number this specification sheet is refering to