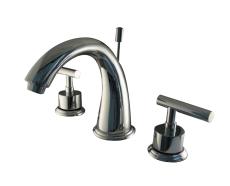

# MODEL#: **ES2961CML** PRODUCT SPECIFICATION SHEET

MODEL SHOWN: ES2961CML

**Note:** Photo above and Drawing below shows overall style of the product, handle styles may be different to the product model number this specification sheet is refering to

#### DESCRIPTION:

Wide Spread Lavatory Faucet