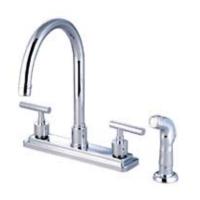

## MODEL#:**ES8791CML** PRODUCT SPECIFICATION SHEET

**Note:** Photo above and Drawing below shows overall style of the product, handle styles may be different to the product model number this specification sheet is refering to.

## **DESCRIPTION:**

Manhattan 8" Kitchen Faucet W/Plastic Sprayer,Cp