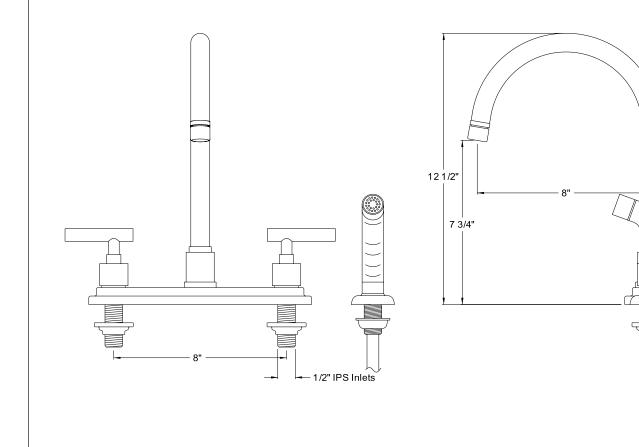

## MODEL#:**ES8791CML** PRODUCT SPECIFICATION SHEET

**Note:** Photo above and Drawing below shows overall style of the product, handle styles may be different to the product model number this specification sheet is refering to.