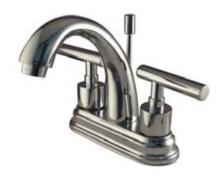

## **DESCRIPTION:**

Manhattan 4" Lavatory Faucet With Brass Pop-Up,Cp

**Note:** Please always check with Elements of Design Customer Service for Cartridge Model Number Verification before you order.

**Note:** Photo above and Drawing below shows overall style of the product, handle styles may be different to the product model number this specification sheet is refering to.