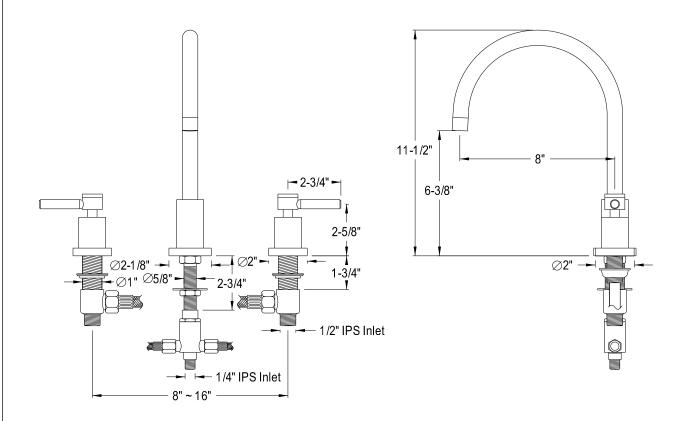

## MODEL#:**ES8721DLLS**PRODUCT SPECIFICATION SHEET

**Note:** Photo above and Drawing below shows overall style of the product, handle styles may be different to the product model number this specification sheet is refering to.

## **DESCRIPTION:**

Concord Wide Spread Kitchen Fct Less Spr,Cp