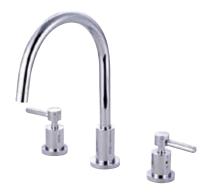

## MODEL#:**ES8721DLLS**PRODUCT SPECIFICATION SHEET

**Note:** Photo above and Drawing below shows overall style of the product, handle styles may be different to the product model number this specification sheet is refering to.

## **DESCRIPTION:**

Concord Wide Spread Kitchen Fct Less Spr,Cp