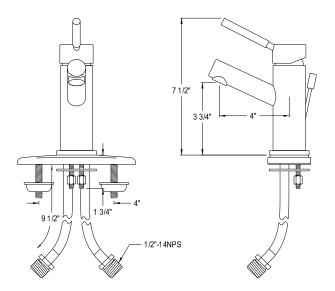

# PRODUCT SPECIFICATION SHEET

MODEL SHOWN: ES8421DL

**Note:** Photo above and Drawing below shows overall style of the product, handle styles may be different to the product model number this specification sheet is refering to

#### **DESCRIPTION:**

4" Single Hole Lavatory Faucet, mount with or w/o plate