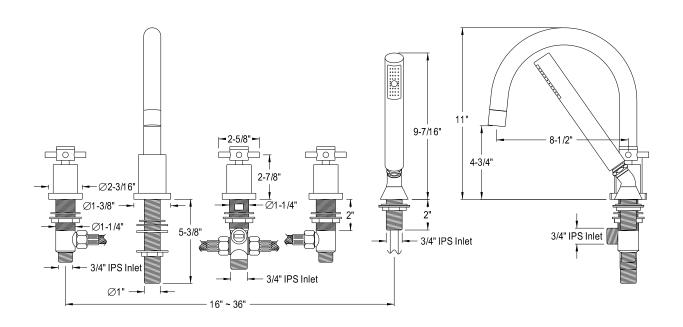

## MODEL#:**ES83285DX**PRODUCT SPECIFICATION SHEET

**DESCRIPTION:** 

Concord Roman Tub Filler, Sn 5 Pieces

**Note:** Please always check with Elements of Design Customer Service for Cartridge Model Number Verification before you order.

**Note:** Photo above and Drawing below shows overall style of the product, handle styles may be different to the product model number this specification sheet is refering to