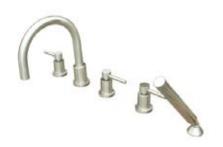

## MODEL#:**ES83285DX**PRODUCT SPECIFICATION SHEET

**DESCRIPTION:** 

Concord Roman Tub Filler, Sn 5 Pieces

**Note:** Please always check with Elements of Design Customer Service for Cartridge Model Number Verification before you order.

**Note:** Photo above and Drawing below shows overall style of the product, handle styles may be different to the product model number this specification sheet is refering to