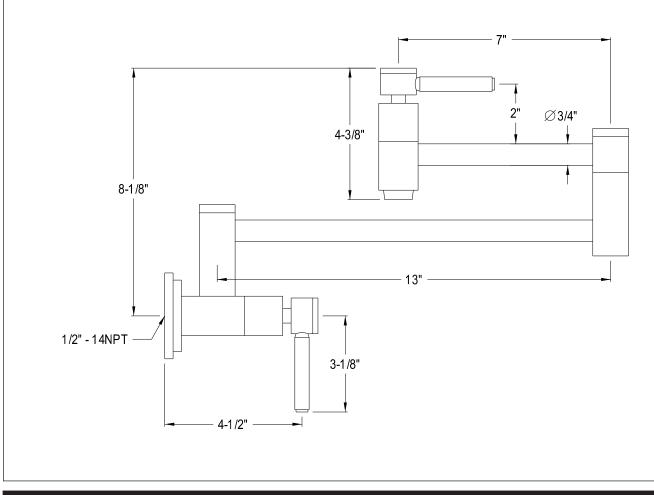

## MODEL#:**ES8101DL** PRODUCT SPECIFICATION SHEET

**Note:** Photo above and Drawing below shows overall style of the product, handle styles may be different to the product model number this specification sheet is refering to.