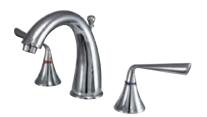

## MODEL#:**ES2971ZL**PRODUCT SPECIFICATION SHEET

**DESCRIPTION:** 

Silver Sage Widespread Lav Fct W/ZI Hdl & Brs Pop-Up, Cp

**Note:** Please always check with Elements of Design Customer Service for Cartridge Model Number Verification before you order.

**Note:** Photo above and Drawing below shows overall style of the product, handle styles may be different to the product model number this specification sheet is refering to.