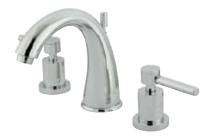

## MODEL#:**ES2961DL**PRODUCT SPECIFICATION SHEET

## **DESCRIPTION:**

Concord Widespread Lav Fct 7" Spout Reach, Cp

**Note:** Please always check with Elements of Design Customer Service for Cartridge Model Number Verification before you order.

**Note:** Photo above and Drawing below shows overall style of the product, handle styles may be different to the product model number this specification sheet is refering to.