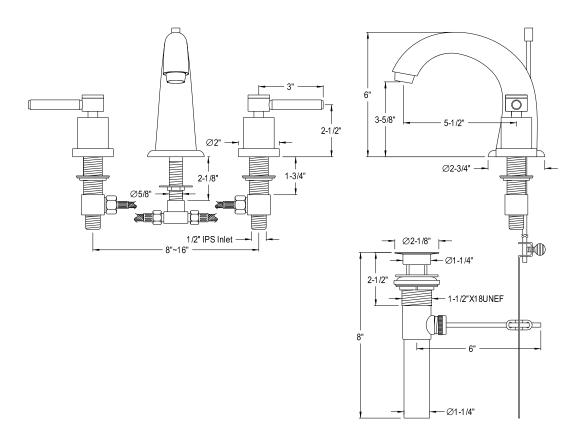

## MODEL#:**ES2961DL**PRODUCT SPECIFICATION SHEET

## **DESCRIPTION:**

Concord Widespread Lav Fct 7" Spout Reach, Cp

**Note:** Please always check with Elements of Design Customer Service for Cartridge Model Number Verification before you order.

**Note:** Photo above and Drawing below shows overall style of the product, handle styles may be different to the product model number this specification sheet is refering to.