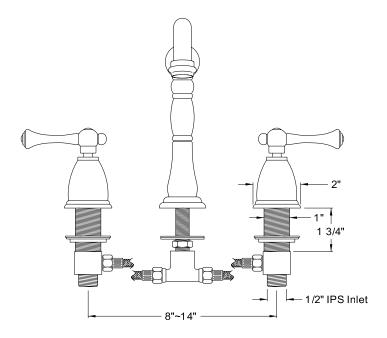

## **DESCRIPTION:**

English Vintage 8" Widespread Lavatory Fct, Cp

**Note:** Please always check with Elements of Design Customer Service for Cartridge Model Number Verification before you order.

**Note:** Photo above and Drawing below shows overall style of the product, handle styles may be different to the product model number this specification sheet is refering to