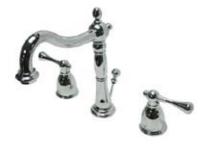

## **DESCRIPTION:**

English Vintage 8" Widespread Lavatory Fct, Cp

**Note:** Please always check with Elements of Design Customer Service for Cartridge Model Number Verification before you order.

**Note:** Photo above and Drawing below shows overall style of the product, handle styles may be different to the product model number this specification sheet is refering to