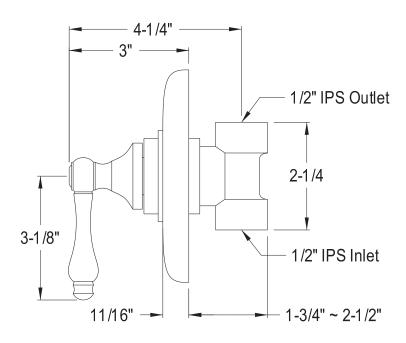

## MODEL#:**EB3001AL**PRODUCT SPECIFICATION SHEET

**Note:** Photo above and Drawing below shows overall style of the product, handle styles may be different to the product model number this specification sheet is refering to