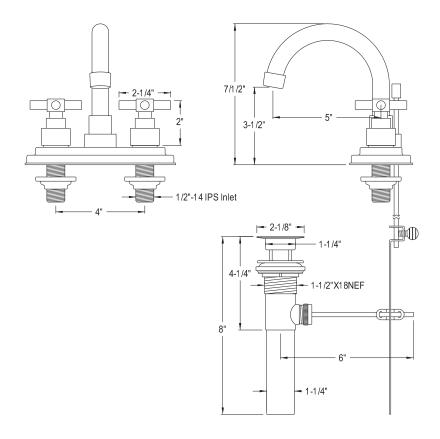

**Note:** Photo above and Drawing below shows overall style of the product, handle styles may be different to the product model number this specification sheet is referring to

## **DESCRIPTION:**

Elinvar Twin Cross Handle 4" Lavatory Faucet, Cp