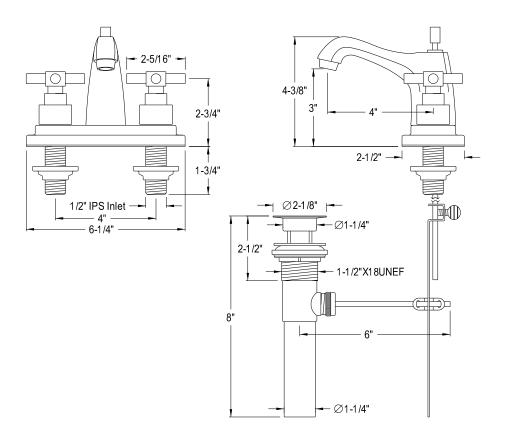

## **DESCRIPTION:**

Elinvar Twin Cross Handle 4" Lavatory Faucet, Pvd

**Note:** Please always check with Elements of Design Customer Service for Cartridge Model Number Verification before you order.

**Note:** Photo above and Drawing below shows overall style of the product, handle styles may be different to the product model number this specification sheet is refering to.