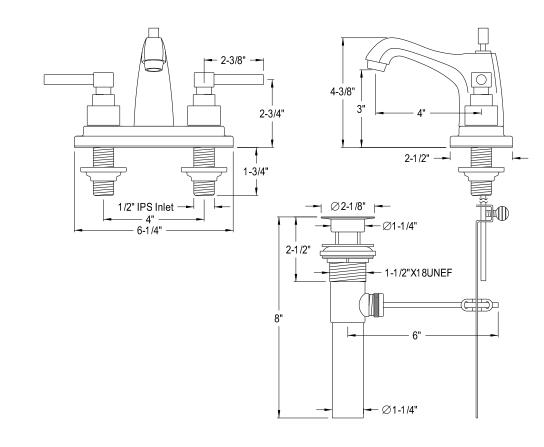

## MODEL#:**ES8641EL** PRODUCT SPECIFICATION SHEET

**Note:** Photo above and Drawing below shows overall style of the product, handle styles may be different to the product model number this specification sheet is refering to.

## **DESCRIPTION:**

Elinvar Twin Lever Handle 4" Lavatory Faucet, Cp