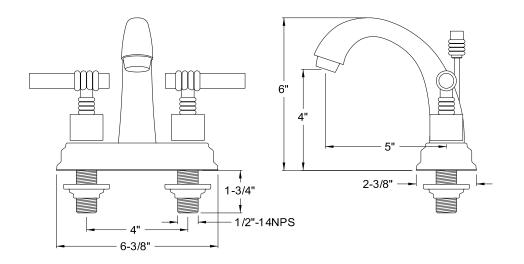

ow shows overall style of the product, handle styles may be different to the product model number this specification sheet is refering to

### **DESCRIPTION:**

Twin Brass Handle 4" Lavatory Faucet, 4-1/2" Spout Reach

## WATER FLOW RATE (If applicable):

2 GPM (7.5 LPM) Max @ 60 PSI

## **AVAILABLE FINISHES:**

#N/A

### **CARTRIDGES (If applicable):**

| CARTRIDGE TYPE                 | MODEL #        |
|--------------------------------|----------------|
| Hot Cartridge                  | KSRPLC4000HC   |
| Cold Cartridge                 | KSRPLC4000CC   |
| Shared or Single H&C Cartridge | Not Applicable |
| Diverter (If applicable)       | Not Applicable |

**Note:** Please always check with Elements of Design Customer Service for Cartridge Model Number Verification before you order.



# EODFAUCET.com