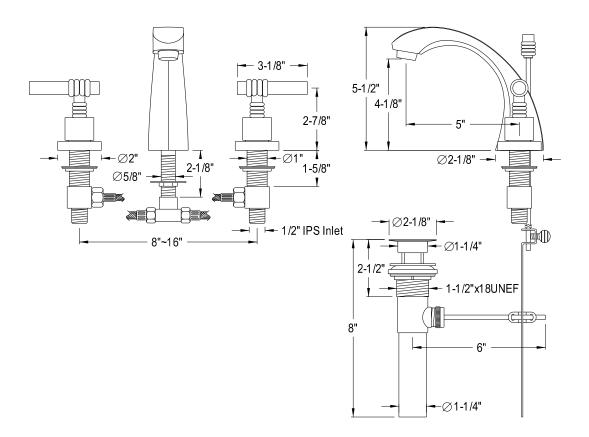

## MODEL#:**ES4981ML**PRODUCT SPECIFICATION SHEET

8" Widespread Lavatory Faucet, Cp

**Note:** Please always check with Elements of Design Customer Service for Cartridge Model Number Verification before you order.

**Note:** Photo above and Drawing below shows overall style of the product, handle styles may be different to the product model number this specification sheet is refering to.