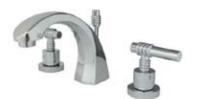

## MODEL#:**ES4981ML**PRODUCT SPECIFICATION SHEET

8" Widespread Lavatory Faucet, Cp

**Note:** Please always check with Elements of Design Customer Service for Cartridge Model Number Verification before you order.

**Note:** Photo above and Drawing below shows overall style of the product, handle styles may be different to the product model number this specification sheet is refering to.