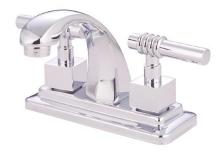

# MODEL#: **ES4641QL** PRODUCT SPECIFICATION SHEET

**DESCRIPTION:** 

4" Centerset Lavatory Faucet

### MODEL SHOWN: ES4641QL

**Note:** Photo above and Drawing below shows overall style of the product, handle styles may be different to the product model number this specification sheet is refering to