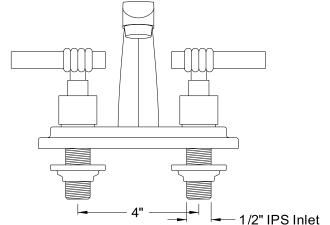

### MODEL SHOWN: ES4641QL

**Note:** Photo above and Drawing below shows overall style of the product, handle styles may be different to the product model number this specification sheet is refering to