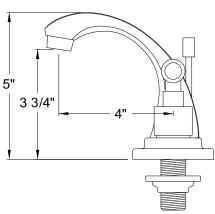

### MODEL SHOWN: ES4641QL

**Note:** Photo above and Drawing below shows overall style of the product, handle styles may be different to the product model number this specification sheet is refering to