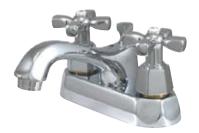

## **DESCRIPTION:**

4" Center Lav Fct, Cp, W/Pop-Up, Hex Cross Hdl

**Note:** Please always check with Elements of Design Customer Service for Cartridge Model Number Verification before you order.

**Note:** Photo above and Drawing below shows overall style of the product, handle styles may be different to the product model number this specification sheet is refering to.