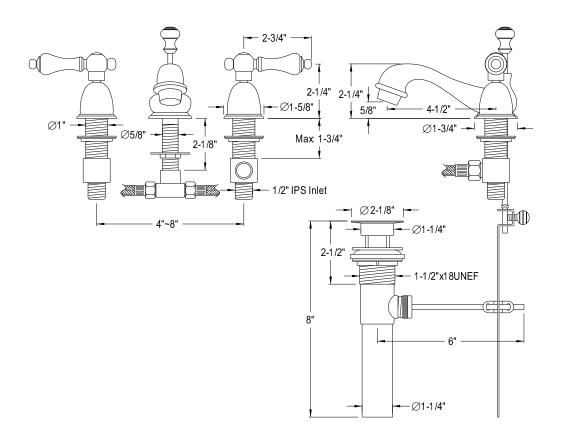

## **DESCRIPTION:**

Restoration Mini Widespread Cp, Metal Lever Handle

**Note:** Please always check with Elements of Design Customer Service for Cartridge Model Number Verification before you order.

**Note:** Photo above and Drawing below shows overall style of the product, handle styles may be different to the product model number this specification sheet is refering to.