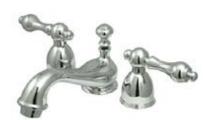

## **DESCRIPTION:**

Restoration Mini Widespread Cp, Metal Lever Handle

**Note:** Please always check with Elements of Design Customer Service for Cartridge Model Number Verification before you order.

**Note:** Photo above and Drawing below shows overall style of the product, handle styles may be different to the product model number this specification sheet is refering to.