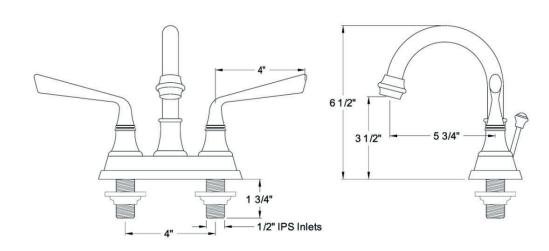

MODEL SHOWN: ES3662ZL

**Note:** Photo above and Drawing below shows overall style of the product, handle styles may be different to the product model number this specification sheet is refering to

### **DESCRIPTION:**

4" Center Set Lavatory Faucet with Brass Pop-Up