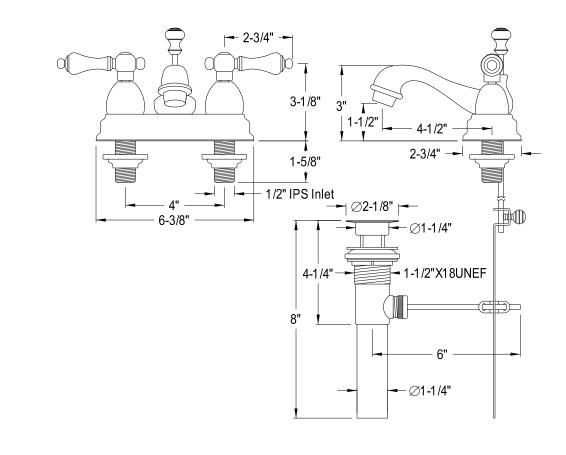

**DESCRIPTION:** 

Restoration 4" Center Lav Fct, Cp, Meter Lever Handle

**Note:** Please always check with Elements of Design Customer Service for Cartridge Model Number Verification before you order.

**Note:** Photo above and Drawing below shows overall style of the product, handle styles may be different to the product model number this specification sheet is refering to.