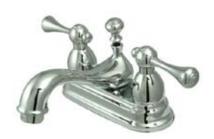

## **DESCRIPTION:**

Vintage 4" Lavatory Faucet, Cp

**Note:** Please always check with Elements of Design Customer Service for Cartridge Model Number Verification before you order.

**Note:** Photo above and Drawing below shows overall style of the product, handle styles may be different to the product model number this specification sheet is refering to