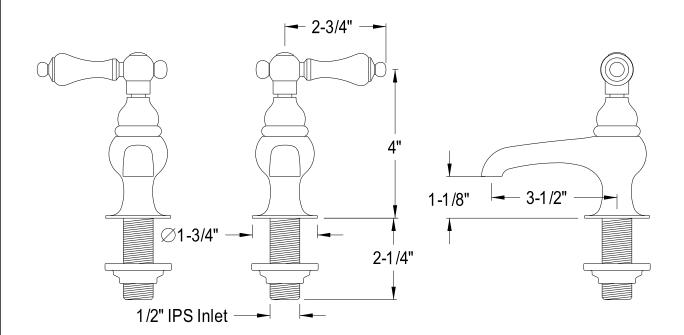

## **DESCRIPTION:**

Restoration Basin Faucet Cp, Metal Lever Handle

**Note:** Please always check with Elements of Design Customer Service for Cartridge Model Number Verification before you order.

**Note:** Photo above and Drawing below shows overall style of the product, handle styles may be different to the product model number this specification sheet is refering to.