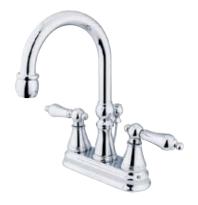

## MODEL#:**ES2611AL**PRODUCT SPECIFICATION SHEET

**Note:** Photo above and Drawing below shows overall style of the product, handle styles may be different to the product model number this specification sheet is refering to.

## **DESCRIPTION:**

Governor 4" Cntr Set Lavatory Fct W/Brass Pop-Up, Cp