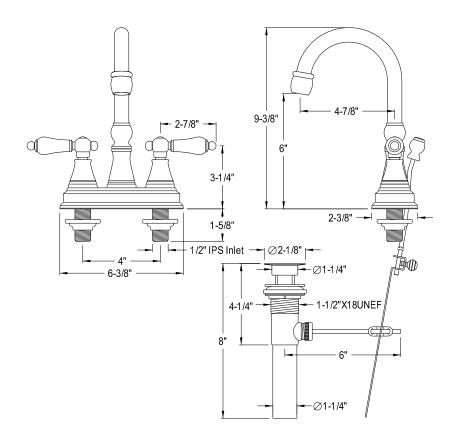

## MODEL#:**ES2611AL**PRODUCT SPECIFICATION SHEET

**Note:** Photo above and Drawing below shows overall style of the product, handle styles may be different to the product model number this specification sheet is refering to.

## **DESCRIPTION:**

Governor 4" Cntr Set Lavatory Fct W/Brass Pop-Up, Cp