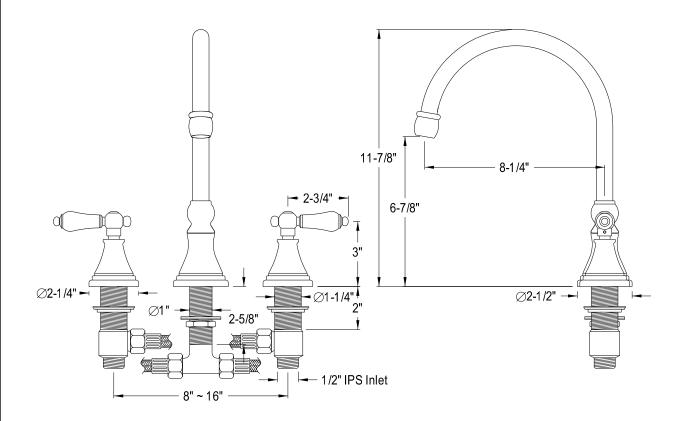

## MODEL#:**ES2341AL**PRODUCT SPECIFICATION SHEET

**Note:** Photo above and Drawing below shows overall style of the product, handle styles may be different to the product model number this specification sheet is refering to.

## **DESCRIPTION:**

Roman Tub Filler W/Al Hdl, Cp