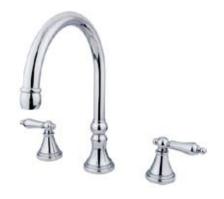

## MODEL#:**ES2341AL**PRODUCT SPECIFICATION SHEET

**Note:** Photo above and Drawing below shows overall style of the product, handle styles may be different to the product model number this specification sheet is refering to.

## **DESCRIPTION:**

Roman Tub Filler W/Al Hdl, Cp