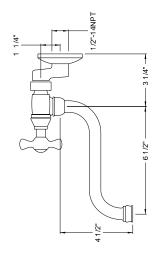

## MODEL#:**ES216C**PRODUCT SPECIFICATION SHEET

**Note:** Photo above and Drawing below shows overall style of the product, handle styles may be different to the product model number this specification sheet is refering to

## **DESCRIPTION:**

Wall Mount 8" Down Spout Vessel Sink Faucet, Cp