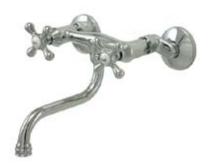

## MODEL#:**ES216C**PRODUCT SPECIFICATION SHEET

**Note:** Photo above and Drawing below shows overall style of the product, handle styles may be different to the product model number this specification sheet is refering to

## **DESCRIPTION:**

Wall Mount 8" Down Spout Vessel Sink Faucet, Cp