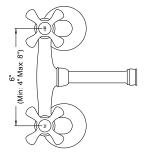

## MODEL#:**ES216C**PRODUCT SPECIFICATION SHEET

**Note:** Photo above and Drawing below shows overall style of the product, handle styles may be different to the product model number this specification sheet is refering to

## **DESCRIPTION:**

Wall Mount 8" Down Spout Vessel Sink Faucet, Cp