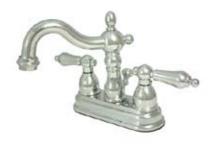

## **DESCRIPTION:**

Heritage Centerset Lavatory Fct W/Brass Pop-Up, Cp

**Note:** Please always check with Elements of Design Customer Service for Cartridge Model Number Verification before you order.

**Note:** Photo above and Drawing below shows overall style of the product, handle styles may be different to the product model number this specification sheet is refering to