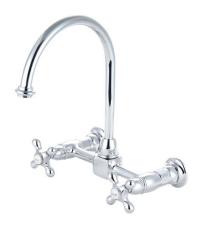

# PRODUCT SPECIFICATION SHEET

MODEL SHOWN: ES1291AL

**Note:** Photo above and Drawing below shows overall style of the product, handle styles may be different to the product model number this specification sheet is refering to

#### **DESCRIPTION:**

Wall Mount Kitchen Faucet, 8" Spread