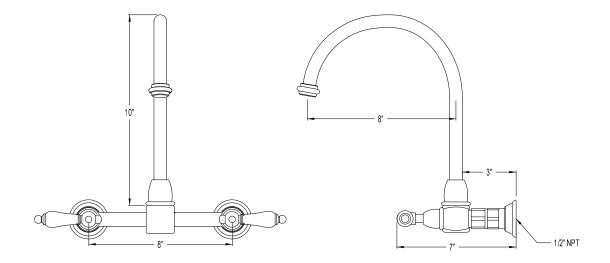

# PRODUCT SPECIFICATION SHEET

MODEL SHOWN: ES1291AL

**Note:** Photo above and Drawing below shows overall style of the product, handle styles may be different to the product model number this specification sheet is refering to

#### **DESCRIPTION:**

Wall Mount Kitchen Faucet, 8" Spread