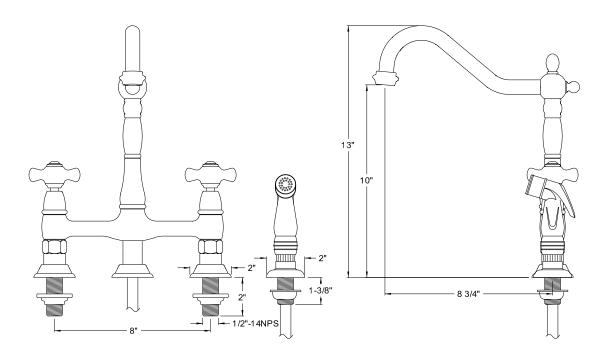

# MODEL#: **ES1271AL**PRODUCT SPECIFICATION SHEET

MODEL SHOWN: ES1271AL

**Note:** Photo above and Drawing below shows overall style of the product, handle styles may be different to the product model number this specification sheet is refering to

#### **DESCRIPTION:**

Deck Mount Kitchen Faucet, 8" Spread