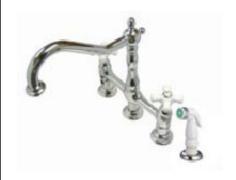

# MODEL#: **ES1271AL**PRODUCT SPECIFICATION SHEET

MODEL SHOWN: ES1271AL

**Note:** Photo above and Drawing below shows overall style of the product, handle styles may be different to the product model number this specification sheet is refering to

#### **DESCRIPTION:**

Deck Mount Kitchen Faucet, 8" Spread