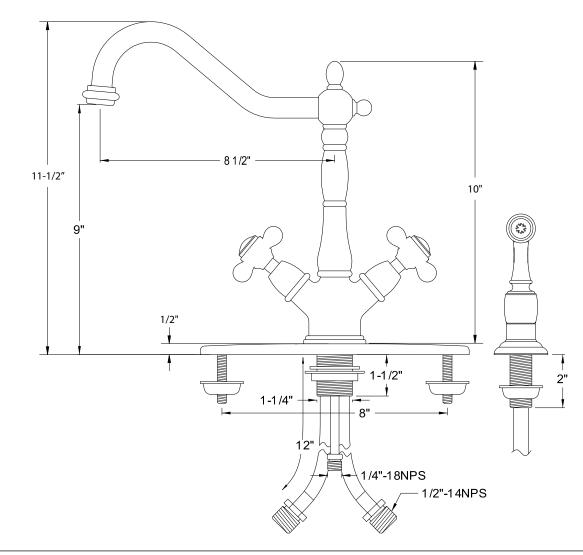

## MODEL#:**ES1231ALBS** PRODUCT SPECIFICATION SHEET

**Note:** Photo above and Drawing below shows overall style of the product, handle styles may be different to the product model number this specification sheet is refering to.