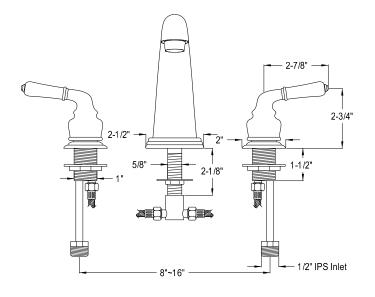

## MODEL#:**EB981**PRODUCT SPECIFICATION SHEET

Magellan li Widespread Lav Fct W/Brass Pop-Up, Cp

**Note:** Please always check with Elements of Design Customer Service for Cartridge Model Number Verification before you order.

**Note:** Photo above and Drawing below shows overall style of the product, handle styles may be different to the product model number this specification sheet is refering to