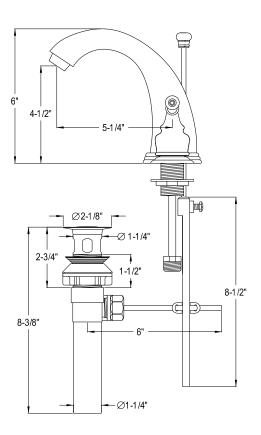

## MODEL#:**EB981**PRODUCT SPECIFICATION SHEET

Magellan li Widespread Lav Fct W/Brass Pop-Up, Cp

**Note:** Please always check with Elements of Design Customer Service for Cartridge Model Number Verification before you order.

**Note:** Photo above and Drawing below shows overall style of the product, handle styles may be different to the product model number this specification sheet is refering to