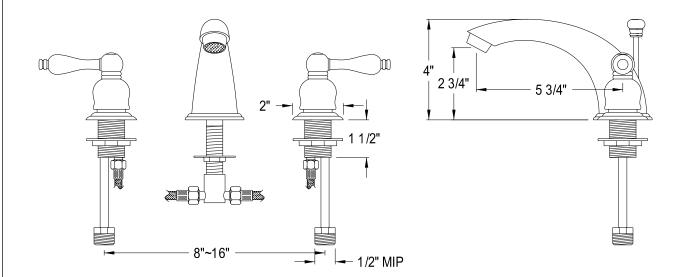

## **DESCRIPTION:**

Victorian Widespread Lavatory Fct W/Lever Hdl, Cp

| `                              | ,        |  |
|--------------------------------|----------|--|
| CARTRIDGE TYPE                 | MODEL #  |  |
| Hot Cartridge                  |          |  |
| Cold Cartridge                 |          |  |
| Shared or Single H&C Cartridge | KBRP101C |  |
| Diverter (If applicable)       |          |  |

**Note:** Please always check with Elements of Design Customer Service for Cartridge Model Number Verification before you order.

**Note:** Photo above and Drawing below shows overall style of the product, handle styles may be different to the product model number this specification sheet is refering to