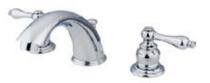

## **DESCRIPTION:**

Victorian Widespread Lavatory Fct W/Lever Hdl, Cp

| `                              | ,        |  |
|--------------------------------|----------|--|
| CARTRIDGE TYPE                 | MODEL #  |  |
| Hot Cartridge                  |          |  |
| Cold Cartridge                 |          |  |
| Shared or Single H&C Cartridge | KBRP101C |  |
| Diverter (If applicable)       |          |  |

**Note:** Please always check with Elements of Design Customer Service for Cartridge Model Number Verification before you order.

**Note:** Photo above and Drawing below shows overall style of the product, handle styles may be different to the product model number this specification sheet is refering to