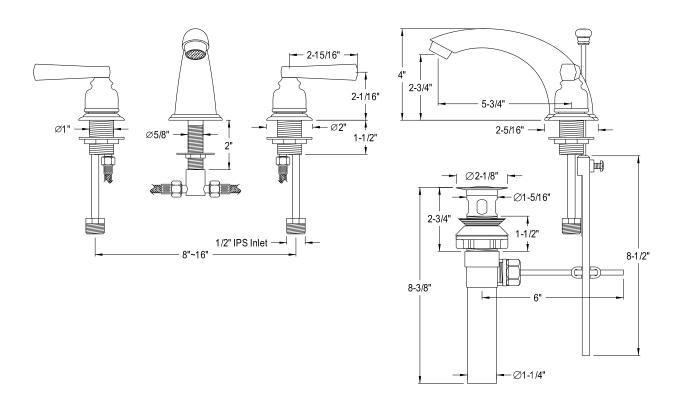

## MODEL#:**EB961FL**PRODUCT SPECIFICATION SHEET

## **DESCRIPTION:**

Widespread Lavatory Faucet, Cp

**Note:** Please always check with Elements of Design Customer Service for Cartridge Model Number Verification before you order.

**Note:** Photo above and Drawing below shows overall style of the product, handle styles may be different to the product model number this specification sheet is refering to