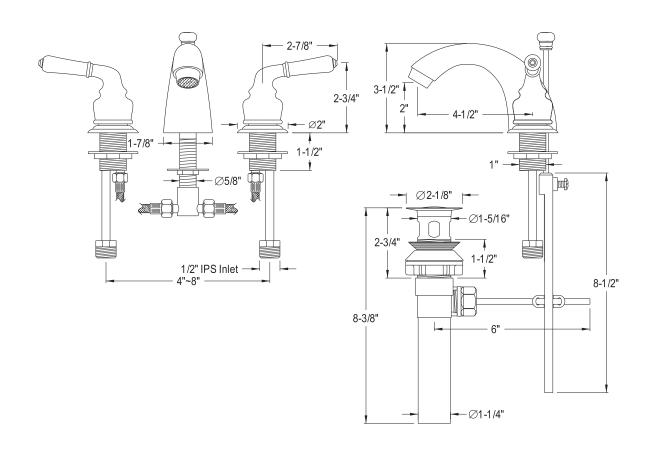

## **DESCRIPTION:**

4"-8" Mini Widespread Lav Fct W/Metal Lever Hdl, Sn/Pvd

**Note:** Please always check with Elements of Design Customer Service for Cartridge Model Number Verification before you order.

**Note:** Photo above and Drawing below shows overall style of the product, handle styles may be different to the product model number this specification sheet is refering to