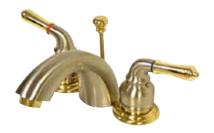

## **DESCRIPTION:**

4"-8" Mini Widespread Lav Fct W/Metal Lever Hdl, Sn/Pvd

**Note:** Please always check with Elements of Design Customer Service for Cartridge Model Number Verification before you order.

**Note:** Photo above and Drawing below shows overall style of the product, handle styles may be different to the product model number this specification sheet is refering to