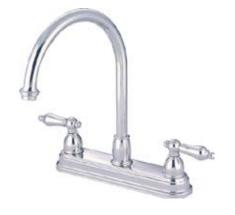

## MODEL#:**EB3741AL**PRODUCT SPECIFICATION SHEET

**Note:** Photo above and Drawing below shows overall style of the product, handle styles may be different to the product model number this specification sheet is refering to

## **DESCRIPTION:**

Restoration 8" Center Set Kitchen Faucet, W/O Sprayer, Cp