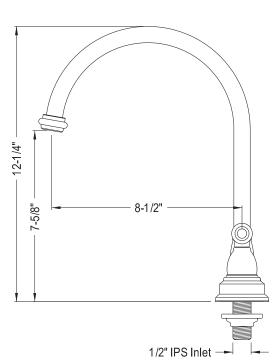

## MODEL#:**EB3741AL**PRODUCT SPECIFICATION SHEET

**Note:** Photo above and Drawing below shows overall style of the product, handle styles may be different to the product model number this specification sheet is refering to

## **DESCRIPTION:**

Restoration 8" Center Set Kitchen Faucet, W/O Sprayer, Cp