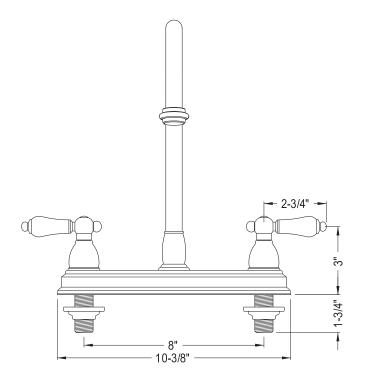

## MODEL#:**EB3741AL**PRODUCT SPECIFICATION SHEET

**Note:** Photo above and Drawing below shows overall style of the product, handle styles may be different to the product model number this specification sheet is refering to

## **DESCRIPTION:**

Restoration 8" Center Set Kitchen Faucet, W/O Sprayer, Cp