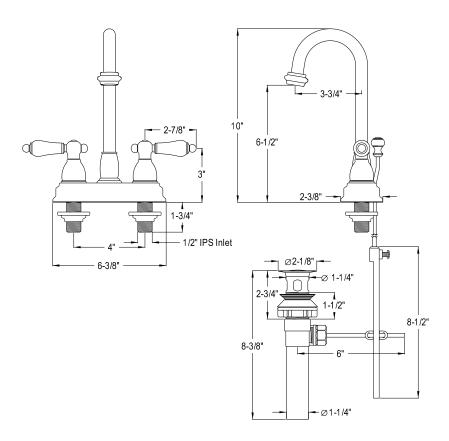

## MODEL#:**EB3611AL**PRODUCT SPECIFICATION SHEET

**Note:** Photo above and Drawing below shows overall style of the product, handle styles may be different to the product model number this specification sheet is refering to

## **DESCRIPTION:**

Restoration Deck Mount Lav Fct W/Al Hdl & Brs Pop-Up, Cp