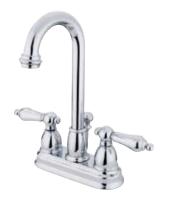

## MODEL#:**EB3611AL**PRODUCT SPECIFICATION SHEET

**Note:** Photo above and Drawing below shows overall style of the product, handle styles may be different to the product model number this specification sheet is refering to

## **DESCRIPTION:**

Restoration Deck Mount Lav Fct W/Al Hdl & Brs Pop-Up, Cp