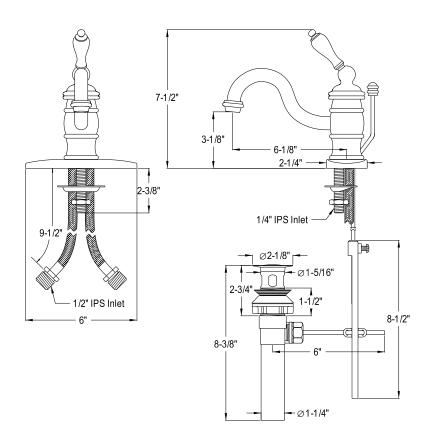

## MODEL#:EB3401PL PRODUCT SPECIFICATION SHEET

**Note:** Photo above and Drawing below shows overall style of the product, handle styles may be different to the product model number this specification sheet is refering to