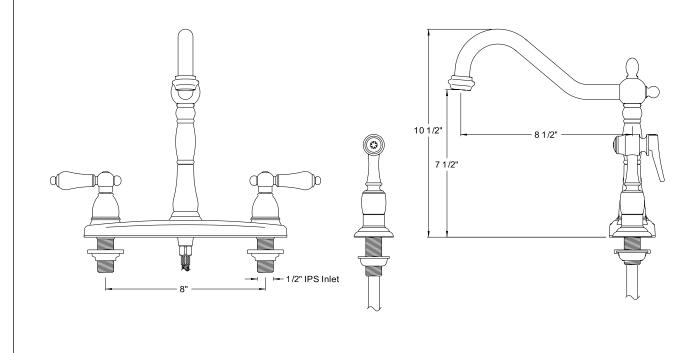

# MODEL#:**EB1752PL** PRODUCT SPECIFICATION SHEET

MODEL SHOWN: EB1752PL

**Note:** Photo above and Drawing below shows overall style of the product, handle styles may be different to the product model number this specification sheet is refering to

#### DESCRIPTION:

8" Center Kitchen Faucet