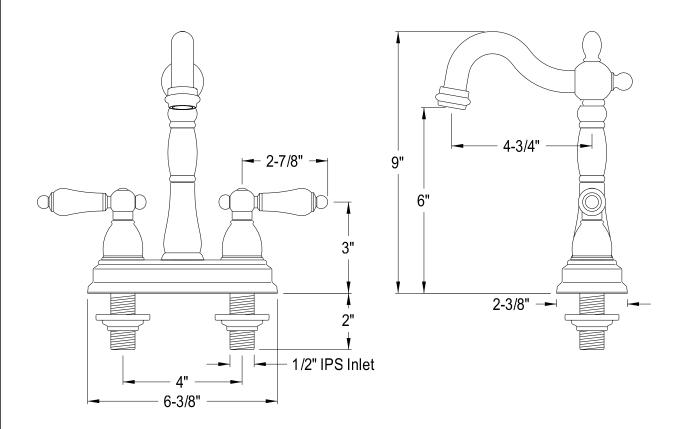

## MODEL#:**EB1491AL**PRODUCT SPECIFICATION SHEET

**Note:** Photo above and Drawing below shows overall style of the product, handle styles may be different to the product model number this specification sheet is refering to.