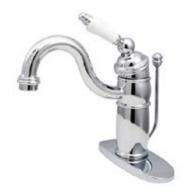

## MODEL#:EB1401PL PRODUCT SPECIFICATION SHEET

**Note:** Photo above and Drawing below shows overall style of the product, handle styles may be different to the product model number this specification sheet is refering to

## **DESCRIPTION:**

Victorian Mono Block Lavatory Fct (Washerless), W/PI Hdl, Cp