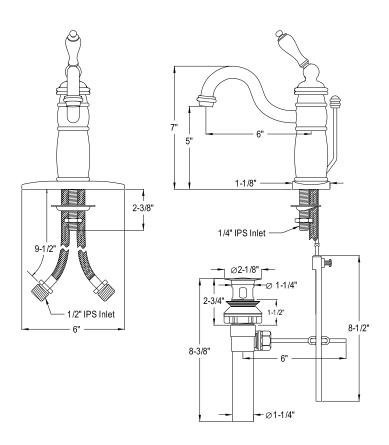

## MODEL#:EB1401PL PRODUCT SPECIFICATION SHEET

**Note:** Photo above and Drawing below shows overall style of the product, handle styles may be different to the product model number this specification sheet is refering to

## **DESCRIPTION:**

Victorian Mono Block Lavatory Fct (Washerless), W/PI Hdl, Cp