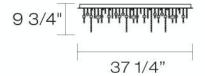

## **Product Specifications**

Collection: Illuminations Model No.: 19398 Height: 9.75" Width: 30" Length: 37.25" Est. Shipping Weight: 33.924 lbs No. of Bulbs: 26 Inc. Bulb Wattage: 20 watts Bulb Type: JC I Bulb Base: G4