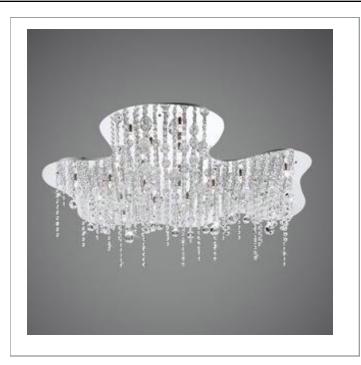

33 West Beaver Creek Road Richmond Hill Ontario Canada L4B 1L8

**8**00.660.5391

**800.660.5390** 

↑ info@eurofase.com

www.eurofase.com

Delightful strands of unique crystals droplets and spherules shower from a curvaceous and glowing chrome mirror base. The lights are hidden cleverly amidst the sparkling fields of diamondesque crystals, dispersing light with both grace and ease.

## ALISSA, 26-LIGHT FLUSHMOUNT

## **Product Specifications**

Collection: Illuminations Model No.: 19398 Height: 9.75" Width: 30" Length: 37.25" Est. Shipping Weight: 33.924 lbs No. of Bulbs: 26 Inc. Bulb Wattage: 20 watts Bulb Type: JC I Bulb Base: G4