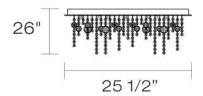

#### **Product Specifications**

Collection: Illuminations
Model No.: 19397
Height: 9.25"
Width: 20.5"
Length: 25.5"
Est. Shipping Weight: 21.956 lbs
No. of Bulbs: 18 Inc.
Bulb Wattage: 20 watts
Bulb Type: JC
Bulb Base: G4
Bulb Voltage: 12 volts