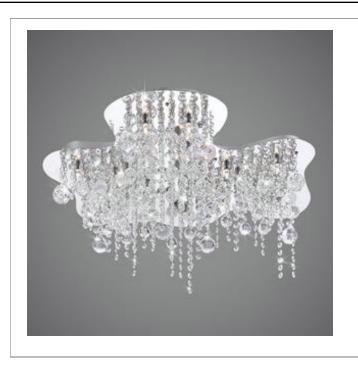

33 West Beaver Creek Road Richmond Hill Ontario Canada L4B 1L8

**8** 800.660.5391

800.660.5390

↑ info@eurofase.com

www.eurofase.com

Delightful strands of unique crystals droplets and spherules shower from a curvaceous and glowing chrome mirror base. The lights are hidden cleverly amidst the sparkling fields of diamondesque crystals, dispersing light with both grace and ease.

## ALISSA, 18-LIGHT FLUSHMOUNT

#### **Product Specifications**

Collection: Illuminations
Model No.: 19397
Height: 9.25"
Width: 20.5"
Length: 25.5"
Est. Shipping Weight: 21.956 lbs
No. of Bulbs: 18 Inc.
Bulb Wattage: 20 watts
Bulb Type: JC
Bulb Base: G4
Bulb Voltage: 12 volts