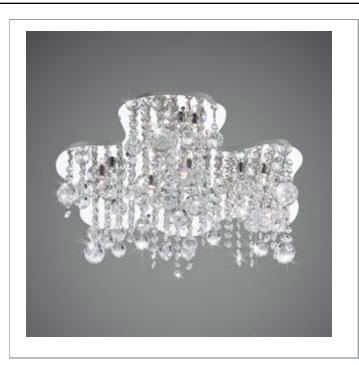

33 West Beaver Creek Road Richmond Hill Ontario Canada L4B 1L8

**8** 800.660.5391

**800.660.5390** 

↑ info@eurofase.com

www.eurofase.com

Delightful strands of unique crystals droplets and spherules shower from a curvaceous and glowing chrome mirror base. The lights are hidden cleverly amidst the sparkling fields of diamondesque crystals, dispersing light with both grace and ease.

## ALISSA, 10-LIGHT FLUSHMOUNT

#### **Product Specifications**

Collection: Illuminations
Model No.: 19396
Height: 6.75"
Width: 14.5"
Length: 18.5"
Est. Shipping Weight: 13.046 lbs
No. of Bulbs: 10 Inc.
Bulb Wattage: 20 watts
Bulb Type: JC
Bulb Base: G4
Bulb Voltage: 12 volts