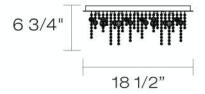

#### **Product Specifications**

Collection: Illuminations
Model No.: 19396
Height: 6.75"
Width: 14.5"
Length: 18.5"
Est. Shipping Weight: 13.046 lbs
No. of Bulbs: 10 Inc.
Bulb Wattage: 20 watts
Bulb Type: JC
Bulb Base: G4
Bulb Voltage: 12 volts